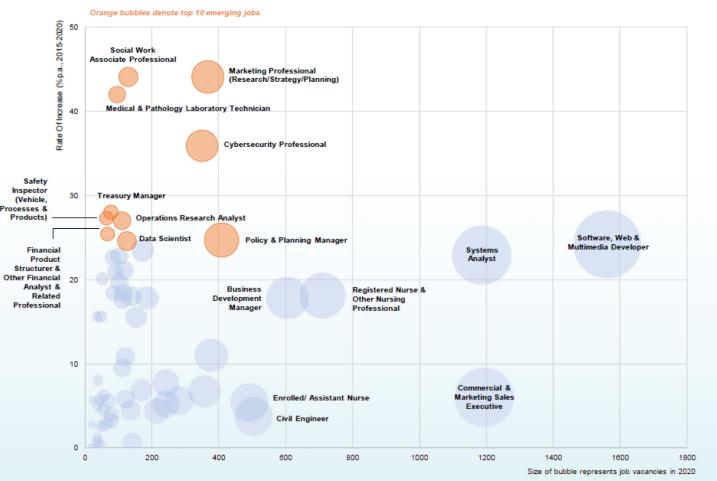

#### Figure 7: PMET Job Vacancies Which Saw An Increase In Demand From 2015 To 2020

Source: Job Vacancy Survey, Manpower Research & Statistics Department, MOM