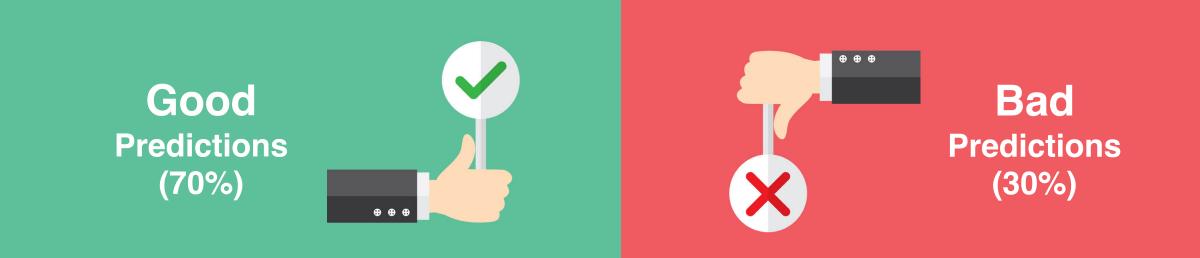

## **Results**

- ✓ Intervention not required!
- ✓ Robust for certain categories

- ✓ Intervention required!
- ✓ Information may be insufficient to make a good categorical decision

With the implementation of the automatic classification model, it has led to a reduction in man-hours spent on data collection and brought about cost savings to the organization.