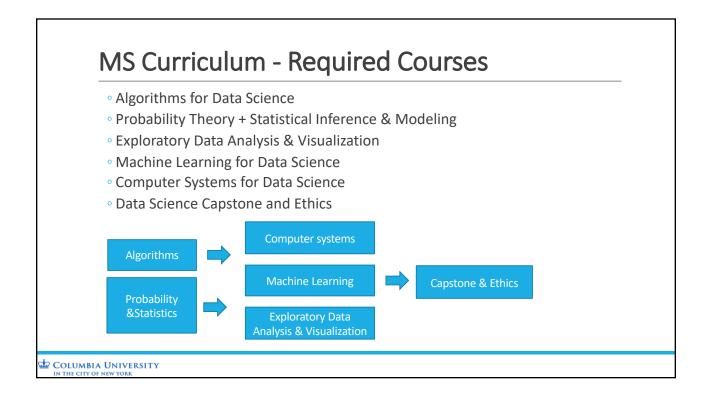

## MS in Data Science Columbia University

## TIAN ZHENG

ASSOCIATE DIRECTOR FOR EDUCATION, DATA SCIENCE INSTITUTE PROFESSOR OF STATISTICS COLUMBIA UNIVERSITY

COLUMBIA UNIVERSITY











| Addate     | a                  | Bloomberg*    | Supporters       |                         |       |           |
|------------|--------------------|---------------|------------------|-------------------------|-------|-----------|
| CapitalOne | cîtî ventures      | 売             | 💪 Altair         | Booz   Allen   Hamilton | cisco | A DASSAUL |
| 8          | Goldman            | <u>د</u>      | Fitek            | medicoceción            | SAP   | vsp       |
| J.P.Morgan | Johnson-Johnson    | Georgie Cluud | under standards. | YAHOO!                  |       |           |
| MediaMath  | Microsoft Research | Moody's       |                  |                         |       |           |
| synergico  | 🔷 TWO SIGMA        | Ľ             |                  |